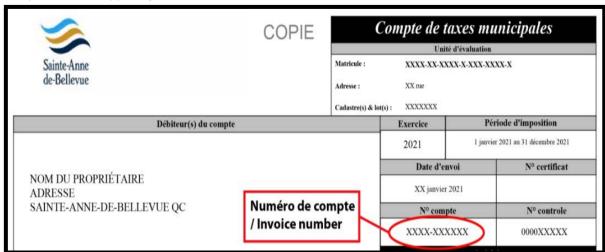

#### How do I access my tax account online?

- Once you are logged in to the portal, click on "Property".
- Then click on "Add a property".
- Enter your residence information, then click on "Add a tax account".
- Enter your annual tax bill number. To find out where to find this information on your tax account, click on the "?" symbol in the upper right corner.

- Indicate the amount of the first payment and click on "Confirm".

15 February 2022