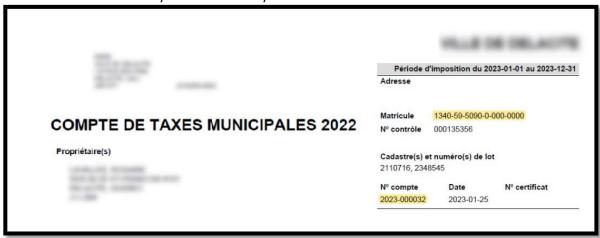

### How do I pay my tax bill online?

- Once your property has been added, click on "Pay a tax account".
- In order to proceed with the payment, please enter your registration number and your account number. You will find the necessary information on your 2022 tax account.

- Then click on "Search".

Then, simply fill in the payment details and your personal information and click on "Continue".

For more information, visit the following web page: <a href="https://www.ville.sainte-anne-de-bellevue.qc.ca/en/voila">https://www.ville.sainte-anne-de-bellevue.qc.ca/en/voila</a>.